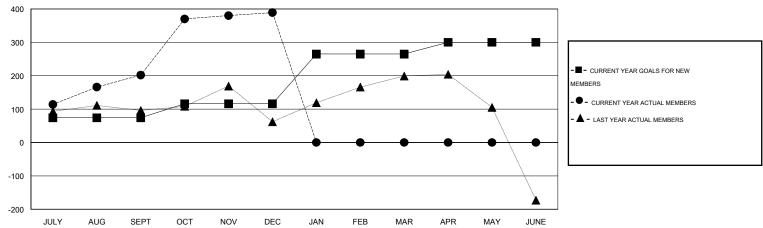

#### GOALS AND ACTUAL MEMBERS CUMULATIVE

| DROPPED CLUBS: 1  DROPPED MEMBERS |     | 68 CLUBS OF 97 ADDED 1 OR MORE<br>NEW MEMBERS | GENDER DISTRIBU<br>MALE<br>FEMALE | TION<br>2,829 (83.06%)<br>577 (16.94%) |     |
|-----------------------------------|-----|-----------------------------------------------|-----------------------------------|----------------------------------------|-----|
| DECEASED                          | 8   | CLICK HERE FOR HEALTH                         | FAMILY UNIT MEMBERS               |                                        | 950 |
| CLUB CANCELLED                    | 0   | ASSESSMENT DATA                               |                                   |                                        |     |
| OTHER                             | 145 |                                               | HEAD OF HOUSEHOLD                 |                                        | 378 |
| TOTAL                             | 153 |                                               | NON-HEAD OF HOUSEHOLD             | 572                                    |     |