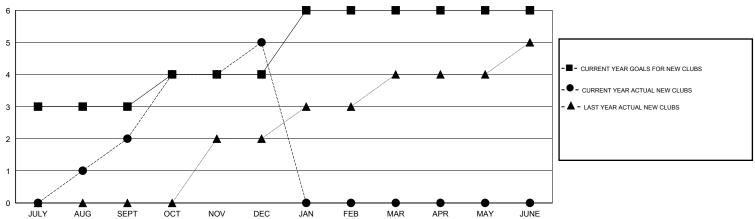

| 74                 | 312                                 | 110                | 202              |
| OCT/NOV/DEC   | 1                | 3                 | 0                | 3                | OCT/NOV/DEC           | 42                 | 230                                 | 43                 | 187              |
| JAN/FEB/MAR   | 2                | 0                 | 0                | 0                | JAN/FEB/MAR           | 149                | 0                                   | 0                  | 0                |
| APR/MAY/JUNE  | 0                | 0                 | 0                | 0                | APR/MAY/JUNE          | 35                 | 0                                   | 0                  | 0                |

### GOALS AND ACTUAL NEW CLUBS CUMULATIVE



#### GOALS AND ACTUAL MEMBERS CUMULATIVE



| DROPPED CLUBS: 1  DROPPED MEMBERS |     | 68 CLUBS OF 97 ADDED 1 OR MORE<br>NEW MEMBERS | GENDER DISTRIBU<br>MALE<br>FEMALE | TION<br>2,829 (83.06%)<br>577 (16.94%) |     |
|-----------------------------------|-----|-----------------------------------------------|-----------------------------------|----------------------------------------|-----|
| DECEASED                          | 8   | CLICK HERE FOR HEALTH                         | FAMILY UNIT MEMBERS               |                                        | 950 |
| CLUB CANCELLED                    | 0   | ASSESSMENT DATA                               |                                   |                                        |     |
| OTHER                             | 145 |